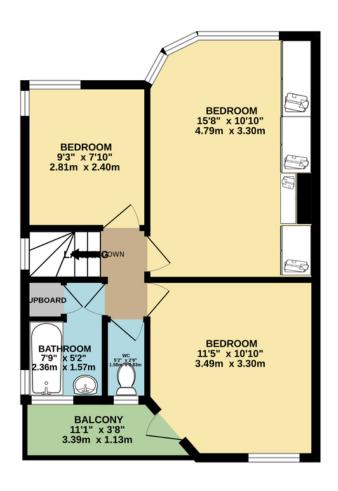

## Beverley Gardens, Stanmore, HA7

A chain free, three bedroom, semi-detached house with well proportioned rooms providing two reception rooms, fitted kitchen, family bathroom / separate wc, balcony to the rear bedroom, detached garage and a 60' east facing rear garden.

## TOTAL FLOOR AREA: 1076 sq.ft. (99.9 sq.m.) approx.

Whilst every attempt has been made to ensure the accuracy of the floorplan contained here, measurements of doors, windows, rooms and any other items are approximate and no responsibility is taken for any error, omission or mis-statement. This plan is for illustrative purposes only and should be used as such by any prospective purchaser. The services, systems and appliances shown have not been tested and no guarantee as to their operability or efficiency can be given.