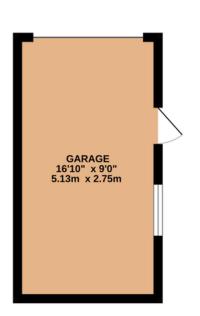

## Beverley Gardens, Stanmore, HA7

A chain free, three bedroom, semi-detached house with well proportioned rooms providing two reception rooms, fitted kitchen, family bathroom / separate wc, balcony to the rear bedroom, detached garage and a 60' east facing rear garden.

## TOTAL FLOOR AREA: 1076 sq.ft. (99.9 sq.m.) approx.

Whilst every attempt has been made to ensure the accuracy of the floorplan contained here, measurements of doors, windows, rooms and any other items are approximate and no responsibility is taken for any error, omission or mis-statement. This plan is for illustrative purposes only and should be used as such by any prospective purchaser. The services, systems and appliances shown have not been tested and no guarantee as to their operability or efficiency can be given.