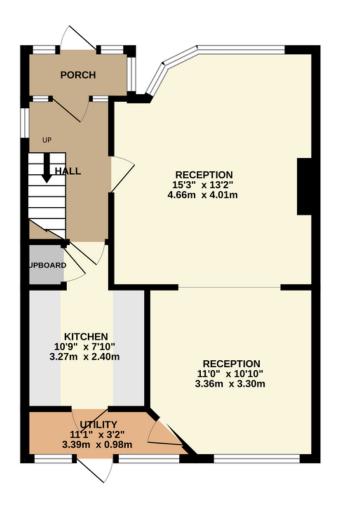

## Beverley Gardens, Stanmore, HA7

A chain free, three bedroom, semi-detached house with well proportioned rooms providing two reception rooms, fitted kitchen, family bathroom / separate wc, balcony to the rear bedroom, detached garage and a 60' east facing rear garden.

## TOTAL FLOOR AREA: 1076 sq.ft. (99.9 sq.m.) approx.

Whilst every attempt has been made to ensure the accuracy of the floorplan contained here, measurements of doors, windows, rooms and any other items are approximate and no responsibility is taken for any error, omission or mis-statement. This plan is for illustrative purposes only and should be used as such by any prospective purchaser. The services, systems and appliances shown have not been tested and no guarantee as to their operability or efficiency can be given.